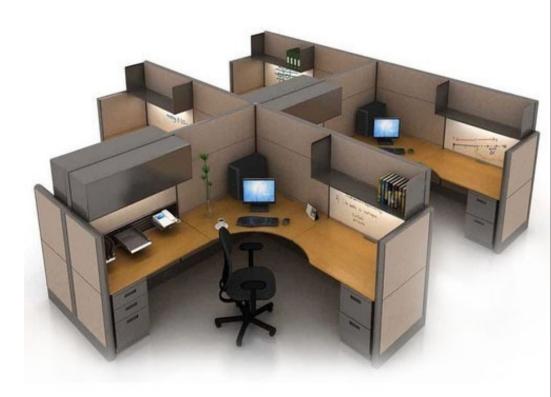

## CREATIVE SPACE

In order to develop a good layout, it is essential to a modular office system to be flexible and functional and at the same time allow top performance in office activities, while being able to quickly reorganize the workplace.