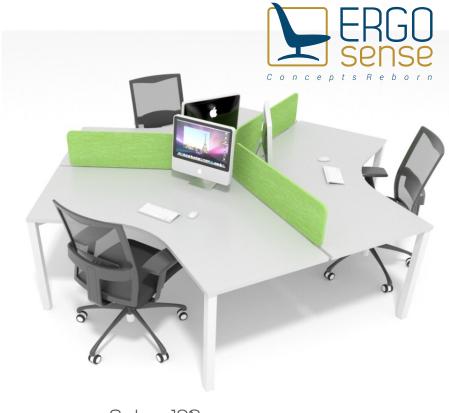

OFFICE DESKING

Anton-S

There is nothing simpler than a table structure top that rests on a base yet so much simplicity can mean designs of great personality which create clear impression to the space in which they are placed Ergo Sense is a concrete example. The result of careful design and functionality research this table round product with a strong expressive personality which remains sleek and elegant